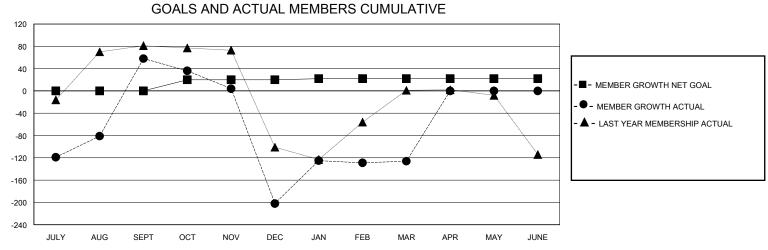

## District 321C1

Results as of: 3/31/2024

75

184

0

| GMT:                  |               |           | GMT CA        |                       |                          |                         |                                                    |  |  |
|-----------------------|---------------|-----------|---------------|-----------------------|--------------------------|-------------------------|----------------------------------------------------|--|--|
| Clubs                 |               |           |               | Members               |                          |                         |                                                    |  |  |
| RESULTS FOR 2023-2024 |               |           |               | RESULTS FOR 2023-2024 |                          |                         |                                                    |  |  |
| QUARTER               | NEW CLUB GOAL | NEW CLUBS | DROPPED CLUBS | QUARTER ME            | EMBER GROWTH NET<br>GOAL | MEMBER GROWTH<br>ACTUAL | DROPPED<br>MEMBERS ACTUAL<br>(including transfers) |  |  |
| JULY/AUG/SEPT         | 10            | 8         | 1             | JULY/AUG/SEPT         | 0                        | 360                     | 240                                                |  |  |
| OCT/NOV/DEC           | 0             | 0         | 2             | OCT/NOV/DEC           | 20                       | 123                     | 366                                                |  |  |

JAN/FEB/MAR

APR/MAY/JUNE